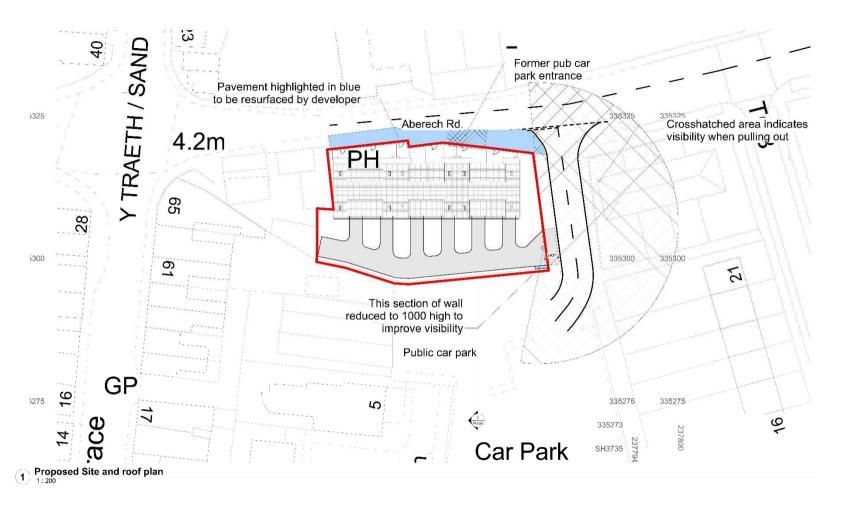

## <u>Key</u>

Parking

Access to highway

Extent of Ownership

Amendments

WRAY architects

Title - Existing Site Plan and Elevations

Drawn - Issue Date Scale - As indicated