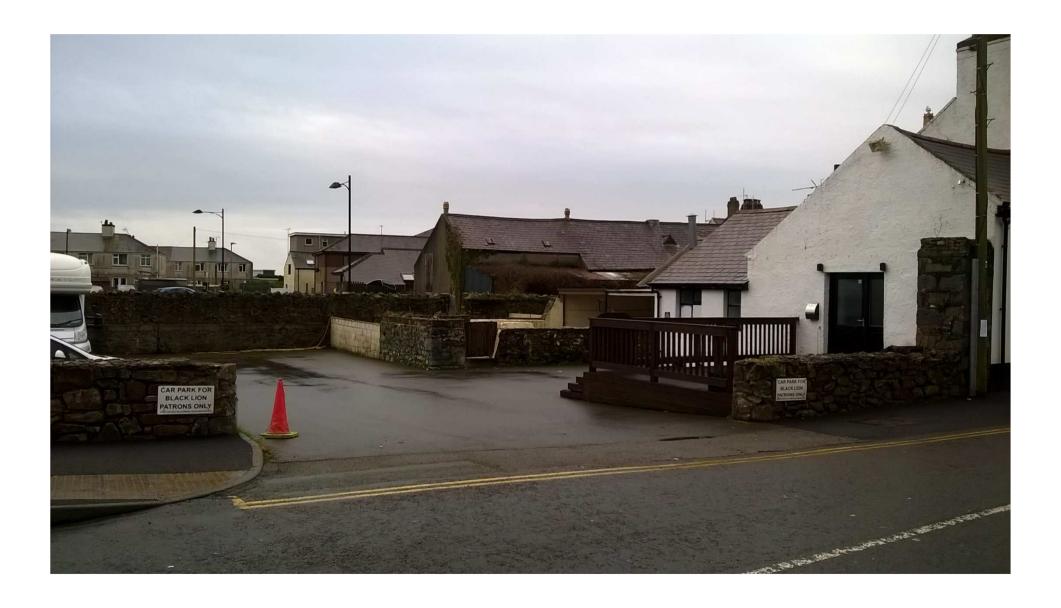

## C20/0986/45/LL

Dymchwel ty tafarn a chodi 6 ty ynghyd a gwaith cysylltiol

Demolition of public house and the erection of six houses with associated works

Black Lion Lôn Abererch, Pwllheli, Gwynedd, LL53 5LE

## <u>Key</u>

Parking

Access to highway

Extent of Ownership

Amendments

WRAY architects

Title - Existing Site Plan and Elevations

Drawn - Issue Date Scale - As indicated