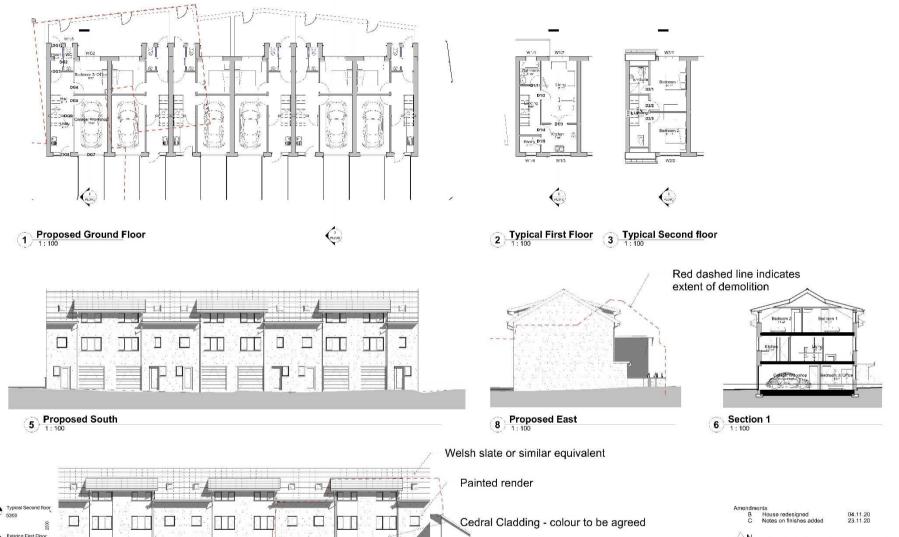

## C20/0986/45/LL

Dymchwel ty tafarn a chodi 6 ty ynghyd a gwaith cysylltiol

Demolition of public house and the erection of six houses with associated works

Black Lion Lôn Abererch, Pwllheli, Gwynedd, LL53 5LE