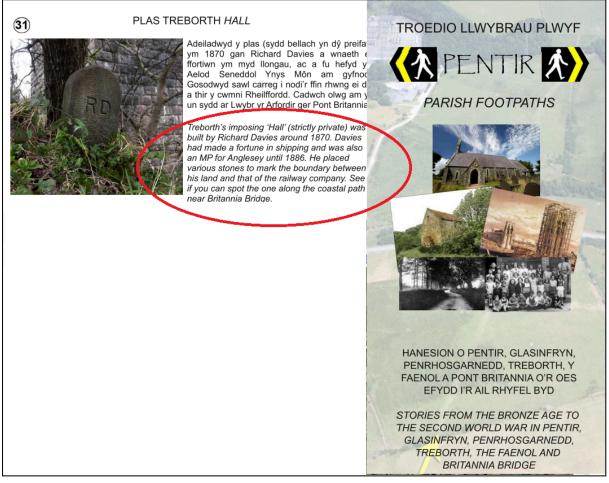

21.1 This Parish Footpaths Map for Pentir was produced in 2017 and shows all local knowledge of footpaths in the area.

A history night took place for all of the local people to discuss. This was another opportunity for members of the public to challenge the owners of Treborth Hall. Nobody did as at the time, everybody accepted that this was private property as sold by Gwynedd Council.

These documents/maps were posted all over Penrhosgarnedd and Treborth displaying the fact that Treborth Hall has always been "strictly private".

There is clear documented evidence that owners of Treborth hall had private signs,gates and were challenging members of the public in 2017. Local members should have at the very least questioned their rights at this time.