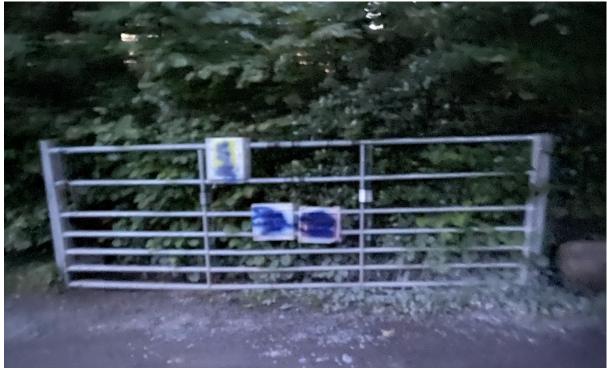

20.2 Sign vandalised by a youth (caught on cctv)

20.3 Signs on all gates have been vandalised

20.4 Signs on all gates have been vandalised

20.5 Signs on all gates have been vandalised

20.6. The CCTV sign had been damaged. The Private sign and "Please shut the gate" sign have been damaged on over 40 occasions.

Since 2014, signs have been constantly damaged and ripped off my parents and my own property. There have been other occasions caught on video of signs being damaged and ripped off by youths. Police action has been taken against individuals that have been caught on camera.