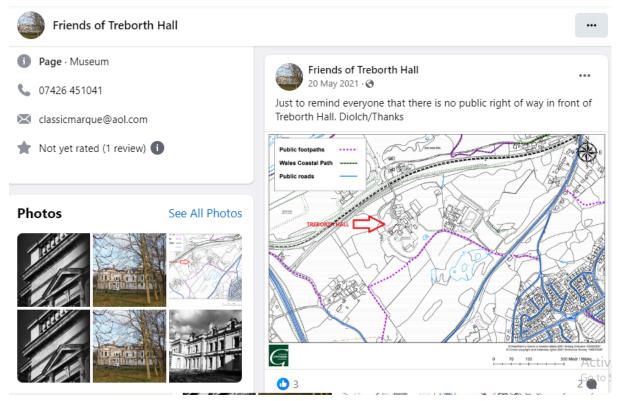

22.12 The Friends of Treborth Hall posted a reminder to the public via social media on 20th May 2021 after a social media campaign was launched

22.13 Not the public at large - members of the public do not know where Treborth Hall even is