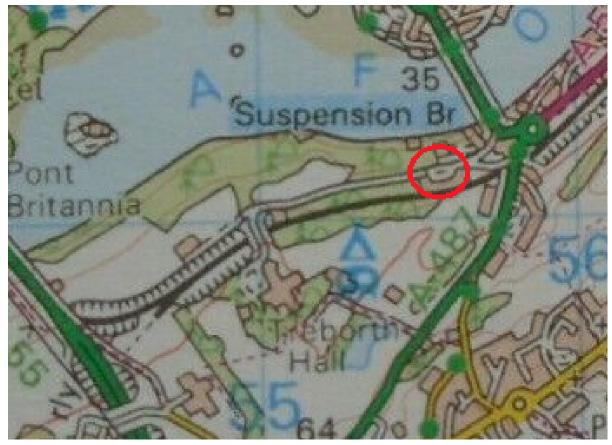

18.5 Ordnance Map 1\_50k 115 Snowdon 2001

Further evidence of maps showing that the road into the Treborth Botanic garden was not open for all.

18.6 Ordnance Survey map from roughly 2000

Image 18.6 shows that there is a clear block on the route in the form of the Black vertical line. This suggests that gates were in operation during this time and that the route was not public property.

The fact that the Application Routes do not appear on any of the historic documentary sources consulted suggests that there has never been free and open access during all times to these parts of Treborth. The presence of barriers/gates along the route according to these maps further suggest that this is the case.

This is a clear challenge to the application.

18.7 Taken from Treborth Botanic Garden Website 2000's

Visiting Instructions - Map shows clear way of how to get to gardens for open days. The map clearly shows that access is from one direction only. Nobody should have been accessing the gardens through the school as there was no permission granted.