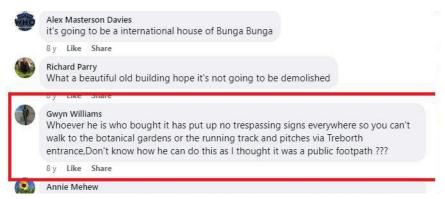

These documents/maps were posted all over Penrhosgarnedd and Treborth displaying the fact that Treborth Hall has always been "strictly private".

There is clear documented evidence that owners of Treborth hall had private signs,gates and were challenging members of the public in 2017. Local members should have at the very least questioned their rights at this time.