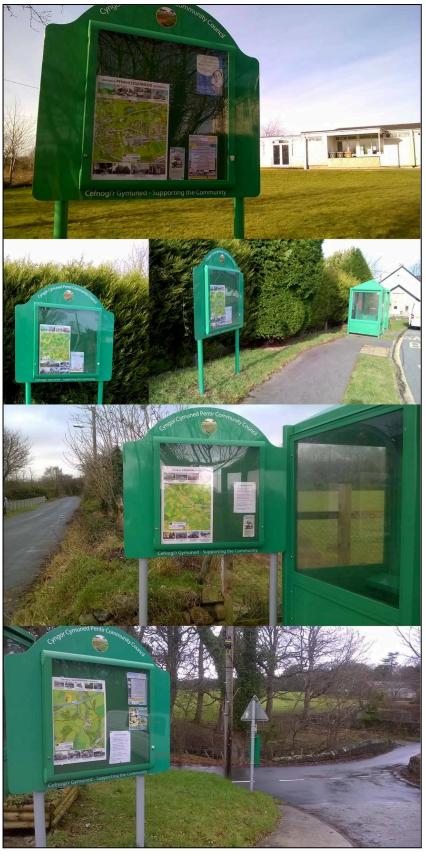

21.1 This Parish Footpaths Map for Pentir was produced in 2017 and shows all local knowledge of footpaths in the area.

A history night took place for all of the local people to discuss. This was another opportunity for members of the public to challenge the owners of Treborth Hall. Nobody did as at the time, everybody accepted that this was private property as sold by Gwynedd Council.

These documents/maps were posted all over Penrhosgarnedd and Treborth displaying the fact that Treborth Hall has always been "strictly private".

There is clear documented evidence that owners of Treborth hall had private signs,gates and were challenging members of the public in 2017. Local members should have at the very least questioned their rights at this time.

21.2 Facebook post showing the local history night that was held concerning Treborth

21.3 Facebook posts showing these maps were placed all over the local area

21.4 Maps were displayed all over Penrhosgarnedd and Treborth