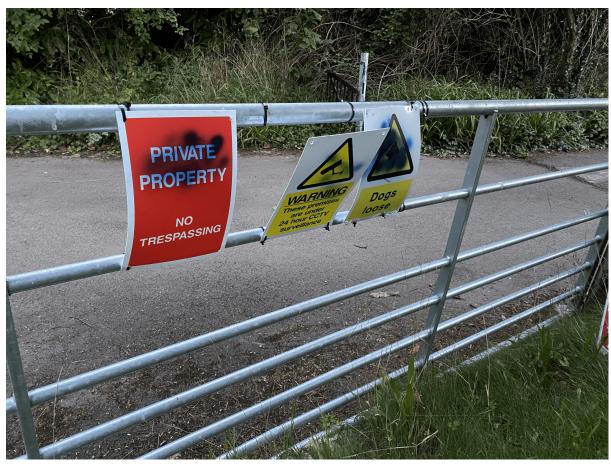

20.2 Sign vandalised by a youth (caught on cctv)

20.3 Signs on all gates have been vandalised

20.4 Signs on all gates have been vandalised

20.5 Signs on all gates have been vandalised

20.6. The CCTV sign had been damaged. The Private sign and "Please shut the gate" sign have been damaged on over 40 occasions.

Since 2014, signs have been constantly damaged and ripped off my parents and my own property. There have been other occasions caught on video of signs being damaged and ripped off by youths. Police action has been taken against individuals that have been caught on camera.