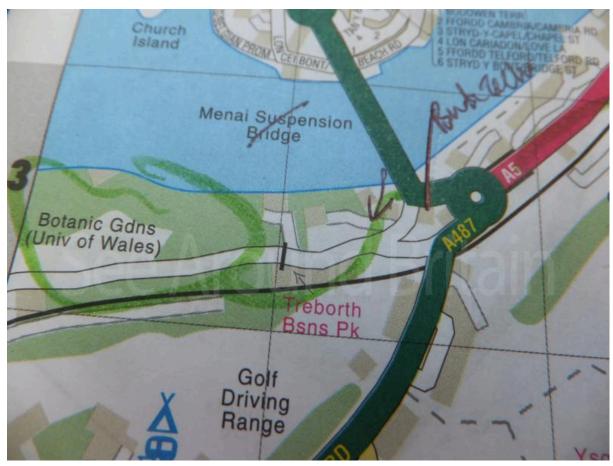

This is a clear challenge to the application.

18.7 Taken from Treborth Botanic Garden Website 2000's

Visiting Instructions - Map shows clear way of how to get to gardens for open days. The map clearly shows that access is from one direction only. Nobody should have been accessing the gardens through the school as there was no permission granted.