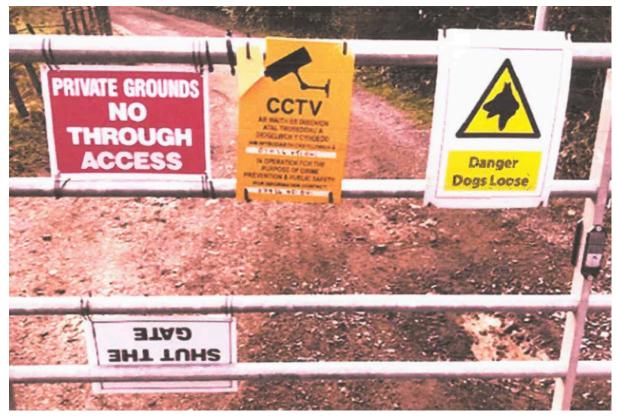

20.2 Sign vandalised by a youth (caught on cctv)

20.3 Signs on all gates have been vandalised

20.4 Signs on all gates have been vandalised

20.5 Signs on all gates have been vandalised

20.6. The CCTV sign had been damaged. The Private sign and "Please shut the gate" sign have been damaged on over 40 occasions.

Since 2014, signs have been constantly damaged and ripped off my parents and my own property. There have been other occasions caught on video of signs being damaged and ripped off by youths. Police action has been taken against individuals that have been caught on camera.