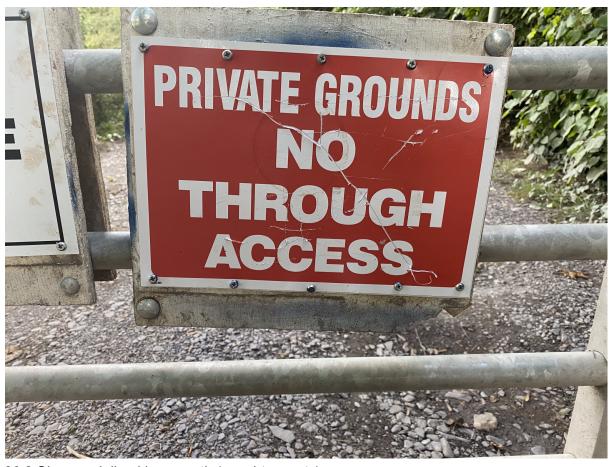

20.2 Sign vandalised by a youth (caught on cctv)

20.3 Signs on all gates have been vandalised

20.4 Signs on all gates have been vandalised

20.5 Signs on all gates have been vandalised

20.6. The CCTV sign had been damaged. The Private sign and "Please shut the gate" sign have been damaged on over 40 occasions.

Since 2014, signs have been constantly damaged and ripped off my parents and my own property. There have been other occasions caught on video of signs being damaged and ripped off by youths. Police action has been taken against individuals that have been caught on camera.