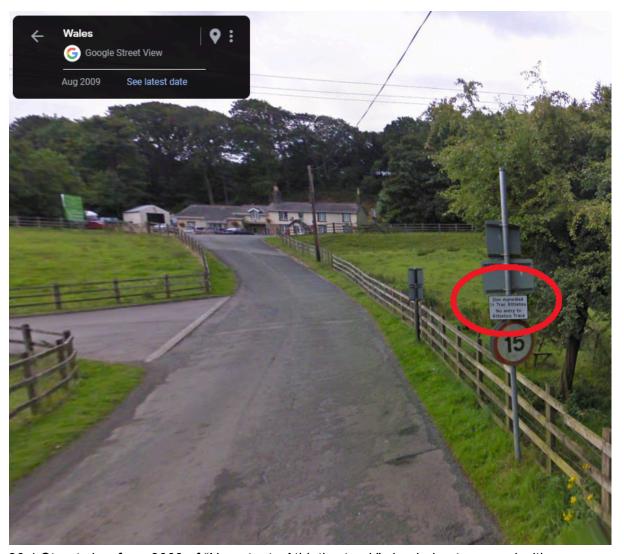

# 20. Force has been consistently used throughout

20.1 Street view from 2009 of "No entry to Athletics track" sign being tampered with

This is evidence to show that in 2009, local people were trying to force their way through the school property to try and use it as a shortcut despite clear signs. Any member of the public using this route to get to the athletics track was not doing so "as of right" as they were clearly trespassing by ignoring all signs that were in place.