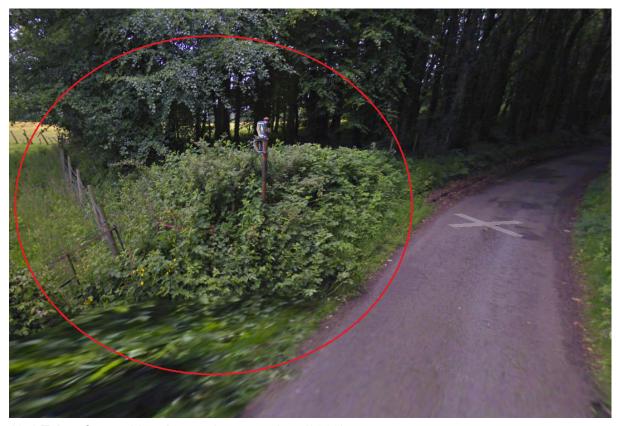

# 19. Existing Footpath No 12

There is photographic evidence going back to 2009/2011 to suggest that Pentir Footpath number 12 was not used. A number of users claim to have regularly used this footpath to link on to the alleged footpath through Treborth Hall.

Given the photographs from these years, it can be argued that no person could regularly walk that route as Gwynedd council did not maintain this footpath. Any person that claims they were regularly walking Pentir Footpath 12 during this time period is not being truthful.

19.1 Taken from a historic google street view (2009)